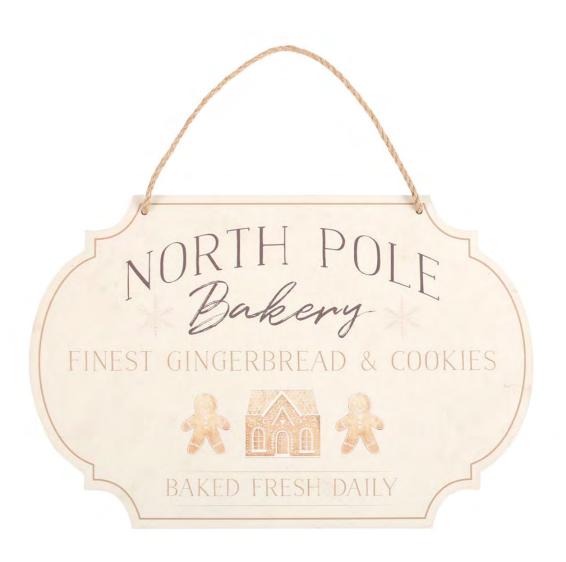

# **Product Code**

NP\_51423

North Pole Bakery Hanging Sign

Barcode: 5056131140066

#### **Product Description**

Warm up the home with a touch of sugar and spice this Christmas with this charming bakery sign. Features 'North Pole Bakery','Finest gingerbread & cookies' and 'Baked fresh daily' text accented by charming gingerbread cookie illustrations. Designedby Something Different Wholesale and part of the North Pole Bakery range of seasonal gingerbread gifts and Christmas decor.

The product is manufactured in China

**Product Dimensions:** 

H: 20cm x W: 30cm x D: 1cm

**Product Weight:** 

285g

**Product Materials:** 

MDF

**Packaging Materials:** 